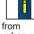

Keep **pushing** down on vour skin for about 15 seconds.

Window turns from clear to vellow when the injection is done.