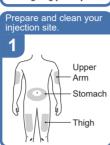

## **Reference Guide**

Repatha® (ri-PAth-a) (evolocumab) Single-Use Prefilled SureClick® Autoiniector Read all instructions in carton before use.

Questions? Call 1-844-REPATHA (1-844-737-2842)

Wait at least 30 minutes for the autoiniector to come to room temperature before giving your injection.