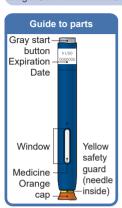

guard (needle inside) on vour skin at 90 degrees. Yellow safety guard (needle inside)

Put the yellow safety

Firmly push down the autoinjector onto your skin until it stops moving.

Orange cap

5

When you are ready to inject. press the grav start button You will hear a click.

Keep **pushing** down on vour skin for about 15 seconds.

Window turns from clear to vellow when the injection is done.