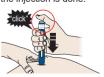

Keep **pushing** down on vour skin for about 15 seconds.

Window turns from clear to vellow when the injection is done.