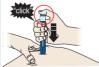

guard (needle inside) on vour skin at 90 degrees. Yellow safety guard (needle inside)

Put the yellow safety

Firmly push down the autoinjector onto your skin until it stops moving.

Orange cap

5

When you are ready to inject. press the grav start button You will hear a click.