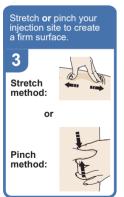

## **Reference Guide**

Repatha® (ri-PAth-a) (evolocumab) Single-Use Prefilled SureClick® Autoiniector Read all instructions in carton before use.

Questions? Call 1-844-REPATHA (1-844-737-2842)



Wait at least 30 minutes for the autoiniector to come to room temperature before giving your injection.







guard (needle inside) on vour skin at 90 degrees. Yellow safety guard (needle inside)

Put the yellow safety

Firmly push down the autoinjector onto your skin until it stops moving.

Orange cap

5

When you are ready to inject. press the grav start button You will hear a click.



Keep **pushing** down on vour skin for about 15 seconds.







Window turns from clear to vellow when the injection is done.



## **AMGEN**

Manufactured by: Amaen Inc. Thousand Oaks, CA 91320-1799 © 2019 Amgen Inc. All rights reserved. TS00859 Revised: 09/2019 v2 USA-145-81661