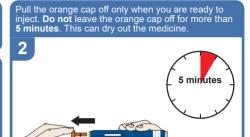

guard (needle inside) on vour skin at 90 degrees. Yellow safety guard (needle inside)

Put the yellow safety

Firmly push down the autoinjector onto your skin until it stops moving.

Orange cap

5

When you are ready to inject. press the grav start button You will hear a click.